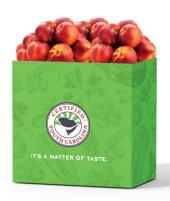

## **PRODUCE BINS**

SC Grown four-sided box, 30  $\%_6$ " wide x 35 %" tall x 16 %" deep. Corrugated plastic inserts included. (Limit one per store.)