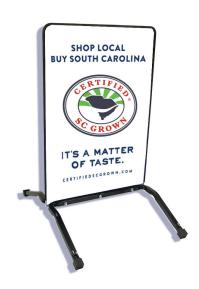

#### STREET TALKER SIGN

**SC Grown** two-sided metal sign, 24"x 36". Metal frame stand included. (Limit one per store.)