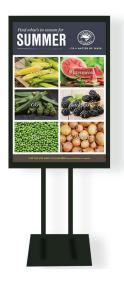

#### IN-SEASON STANDING SIGN POSTER

**SC** Grown four seasonal one-sided posters, 24"x 36". Metal frame not included.